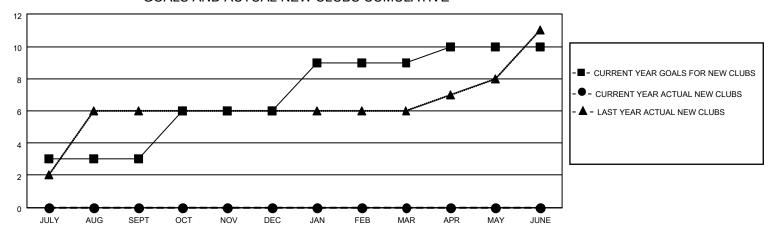

## GOALS AND ACTUAL NEW CLUBS CUMULATIVE

## MONTHLY MEMBERSHIP PROGRESS REPORT

LOCATION INDIA District 324 M Results as of: 7/31/2022

| Clubs RESULTS FOR 2022-2023 |   |   |   | Members RESULTS FOR 2022-2023 |     |     |    |
|-----------------------------|---|---|---|-------------------------------|-----|-----|----|
|                             |   |   |   |                               |     |     |    |
| JULY/AUG/SEPT               | 3 | 0 | 0 | JULY/AUG/SEPT                 | 65  | 149 | 43 |
| OCT/NOV/DEC                 | 3 | 0 | 0 | OCT/NOV/DEC                   | 65  | 0   | 0  |
| JAN/FEB/MAR                 | 3 | 0 | 0 | JAN/FEB/MAR                   | 65  | 0   | 0  |
| APR/MAY/JUNE                | 1 | 0 | 0 | APR/MAY/JUNE                  | 105 | 0   | 0  |