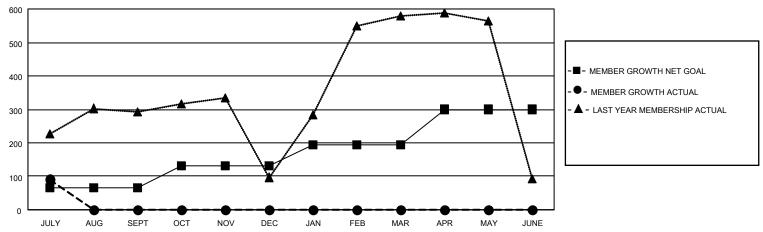

## GOALS AND ACTUAL MEMBERS CUMULATIVE

| DROPPED CLUBS: 0 |    | 37 CLUBS OF 190 ADDED 1 OR<br>MORE NEW MEMBERS | GENDER DISTRIBUTION                  |                                  |  |
|------------------|----|------------------------------------------------|--------------------------------------|----------------------------------|--|
|                  |    | INORE NEW MEMBERS                              | MALE<br>FEMALE                       | 4,287 (70.78%)<br>1,770 (29.22%) |  |
| DROPPED MEMBERS  |    |                                                | NON BINARY PREFER NOT TO ANSWE       | 0 (0.00%)                        |  |
| DECEASED         | 3  |                                                | THE ENTITY TO ANOWER                 | 0 (0.0070)                       |  |
| CLUB CANCELLED   | 0  | CLICK HERE FOR CUMULATIVE                      | TOTAL FAMILY UNIT MEMBERS            | 2,261                            |  |
| OTHER            | 40 | MEMBERSHIP DATA                                |                                      |                                  |  |
| TOTAL            | 43 |                                                | FAMILY MEMBERS PAYING HALF DUES 1,27 |                                  |  |
|                  |    |                                                |                                      |                                  |  |

## MONTHLY MEMBERSHIP PROGRESS REPORT

LOCATION INDIA District 324 M Results as of: 7/31/2022

| Clubs RESULTS FOR 2022-2023 |   |   |   | Members RESULTS FOR 2022-2023 |     |     |    |
|-----------------------------|---|---|---|-------------------------------|-----|-----|----|
|                             |   |   |   |                               |     |     |    |
| JULY/AUG/SEPT               | 3 | 0 | 0 | JULY/AUG/SEPT                 | 65  | 149 | 43 |
| OCT/NOV/DEC                 | 3 | 0 | 0 | OCT/NOV/DEC                   | 65  | 0   | 0  |
| JAN/FEB/MAR                 | 3 | 0 | 0 | JAN/FEB/MAR                   | 65  | 0   | 0  |
| APR/MAY/JUNE                | 1 | 0 | 0 | APR/MAY/JUNE                  | 105 | 0   | 0  |